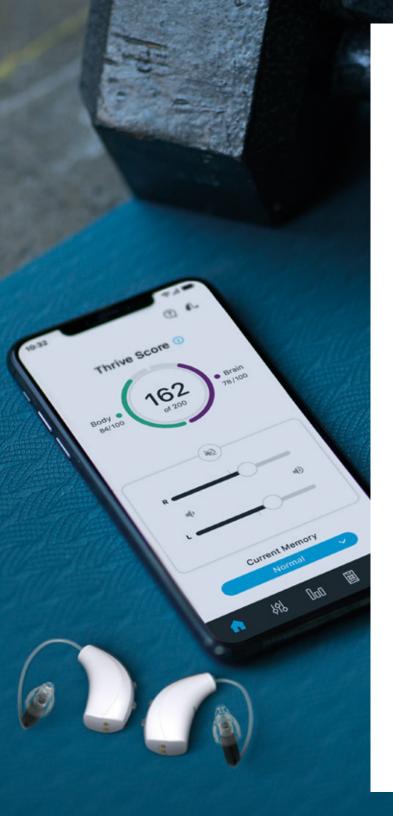

#### Easy personalised control

The Thrive Hearing Control app works seamlessly with Livio Edge AI to give you complete control of your hearing aids. Change settings easily, quickly adjust volume, create customised memories and stream music or phone calls with the touch of a button.

# And that's just the beginning

The Thrive Hearing Control app delivers many powerful features that are easy to use and will help you manage your health and access useful information.

For the people who care about you

# Maintain your independence

Thrive Care provides peace of mind to those you choose to share information with while helping you feel confident and independent.

With Thrive Care, you can share helpful information like your physical activity, hearing aid usage, and social engagement with pre-selected people. You decide what to share from your Thrive Hearing Control app. Exclusive to Livio Edge AI hearing aids.