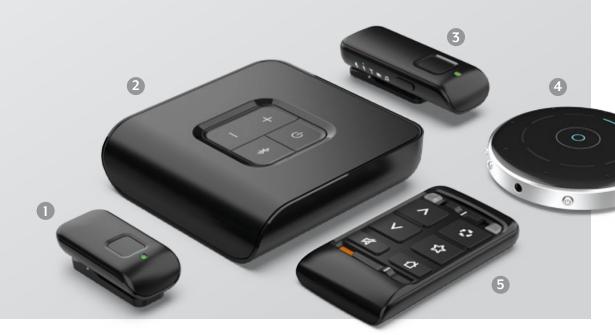

# Reconnect with what matters most

Sleek, wireless accessories stream the sounds you love directly to your Livio Edge AI hearing aids. Enjoy your favourite music, TV shows and phone calls with excellent sound quality.

#### 1. Mini Remote Microphone

Enjoy one-on-one conversations in noisy environments by clipping it to your conversation partner's clothing.

#### 2. TV Streamer

Easily stream audio from your TV or other electronic audio source directly to your hearing aids.

#### 3. Remote Microphone +

Enables easy audio streaming and one-on-one conversations in noisy environments.

#### 4. Table Microphone

Make group settings easy with eight built-in microphones that stream the primary speaker's voice to your hearing aids.

#### 5. Remote

Easily control memory and volume, mute your hearing aids and turn other special features on and off.

The Thrive logo, Thrive, the Thrive Care logo, Thrive Care, Surface Nanoshield, Livio, Livio logo, Healthable and the Starkey logo are trademarks of Starkey Laboratories, Inc.