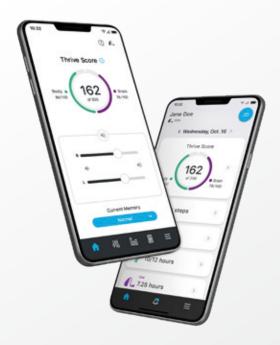

# Two powerful apps that work together

For you

#### Easy personalised control

The Thrive Hearing Control app works seamlessly with Livio Edge AI to give you complete control of your hearing aids. Change settings easily, quickly adjust volume, create customised memories and stream music or phone calls with the touch of a button.

# And that's just the beginning

The Thrive Hearing Control app delivers many powerful features that are easy to use and will help you manage your health and access useful information.

For the people who care about you